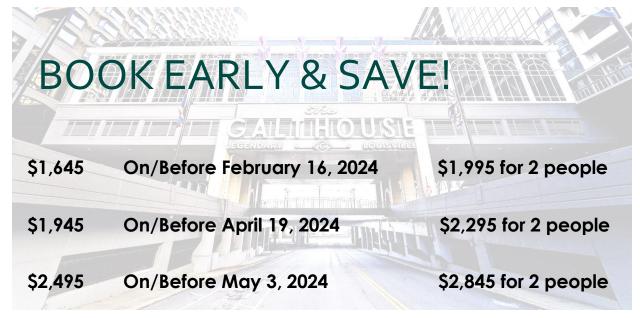

| Primary Contact Name, Title                                                                 |                 | Website URL link for Conference Site  Phone Number |       |                                         |                                 |         |
|---------------------------------------------------------------------------------------------|-----------------|----------------------------------------------------|-------|-----------------------------------------|---------------------------------|---------|
| Email Address                                                                               |                 |                                                    |       |                                         |                                 |         |
| Company Name on Website                                                                     | Company Address |                                                    |       |                                         |                                 |         |
| City                                                                                        |                 | State/Province                                     |       | _ Zip                                   | /Postal Code                    | Country |
| FEES (select one)                                                                           |                 | 1 Person pe<br>company                             | r     | 2 Peop                                  | ole per<br>any                  |         |
| On/Before February 16, 2024                                                                 |                 | \$1,645                                            |       | \$1,995                                 | 5                               |         |
| On/Before April 19, 2024                                                                    |                 | \$1,945                                            |       | \$2,295                                 | ;                               |         |
| On/Before May 3, 2024                                                                       |                 | \$2,495                                            |       | \$2,845                                 | ,                               |         |
| NEED ADDITIONAL ATTEND                                                                      | DEES            | ?                                                  |       |                                         |                                 |         |
| \$350 EACH ADDITION                                                                         | NAL             | ATTENDEE                                           |       | ſ                                       |                                 |         |
| Qtyx \$350 =                                                                                |                 |                                                    | Total |                                         | Each Deal Market space includes |         |
| <b>SELECT</b> one type:                                                                     |                 |                                                    |       | 1 six foot table and 2 chairs on either |                                 |         |
| <ul><li>□ PRIVATE EQUITY GROUP</li><li>□ FAMILY OFFICE</li><li>□ SERVICE PROVIDER</li></ul> |                 |                                                    |       |                                         | side of the table.              |         |